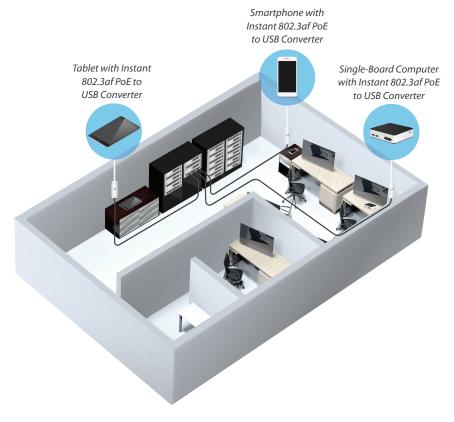

## **Additional Features**

Multipurpose Use The Instant 802.3af PoE to USB Converter provides power to a wide variety of USB-powered devices. Use the converter to easily recharge various handheld devices, such as your smartphone or tablet.

**Small Form Factor** The compact and lightweight form factor makes it easy to carry.

Indoor Products Powered by 802.3af Switches